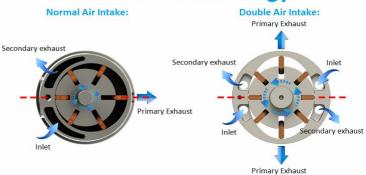

## Double Air Intake

FOR YOUR INQUIRIES, PLEASE
INDICATE MODEL NO., AND FOLLOWING
CATALOGUE NUMBER

**SPT316** 