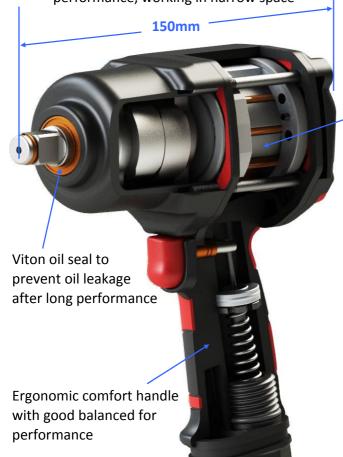

## PT523014

150mm handy & light with high torque performance, working in narrow space

Technical Specification

| Markanian Specificat |    | 75-0 p. 2007 W. Suel G. N.  |
|----------------------|----|-----------------------------|
| Mechanism            | 9  | Twin Hammer, Handle Exhaust |
| Max. Torque          | 2  | 1,000 Ft-Lb (1,356 Nm)      |
| Working Torque       | :  | 750 Ft-Lb (1,017 Nm)        |
| Nut Busting Torque   | :  | 1,715 Ft-Lb (2,325 Nm)      |
| Free Speed           | :  | 8,200 R.P.M.                |
| Overall Length       | 28 | 150mm                       |
| Net Weight           | :  | 1.6 Kgs                     |
| Bolt Capacity        | :  | 16mm                        |
| Air Consumption      | :  | 5.2 CFM                     |
| Air Pressure         | :  | 90 PSI                      |
| Air Inlet            | :  | 1/4"                        |
| Ait Hose             | :  | 3.8" (10mm)                 |